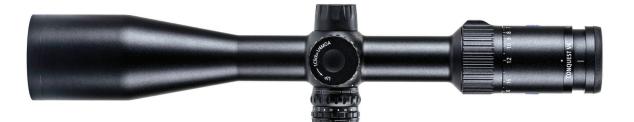

## ZEISS Conquest<sup>®</sup> V4 Riflescope

The new precision scope for wide-open pursuits.

Designed and engineered in Germany for the rugged demands of any hunting or shooting style, the new Conquest V4 with 4x zoom, 30mm center-tube and up to 100 MOA elevation adjustment is engineered to reach beyond expectations. ZEISS enhanced T\* lens coatings and LotuTec<sup>®</sup> protective coating provide industry-leading resolution and shooter accuracy. Five models: 1-4x24, 3-12x44, 3-12x56, 4-16x44 and 6-24x50. Available with new ballistic turret and ballistic reticles ZMOA and ZBR for long-distance hunting or shooting. Protected by the ZEISS 5-Year No Fault Policy and Limited Lifetime Transferable Warranty.