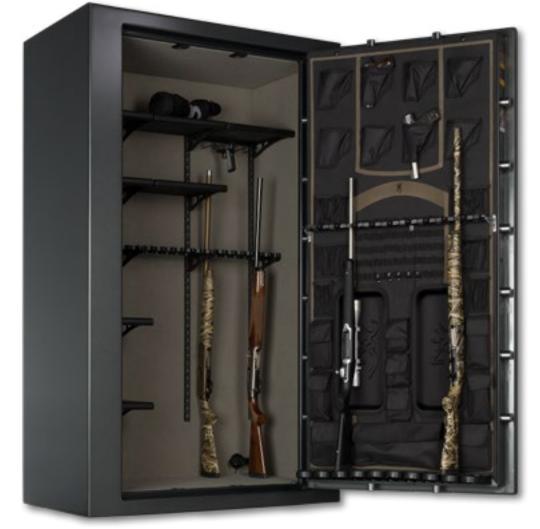

Receive a rebate when you purchase a new Browning ProSteel Safe at retail between November 23 - December 31, 2020.

olidai

See your Browning dealer for more information on this rebate. Redeem online at rebates.browning.com. Terms and Conditions: Offer valid only on the consumer retail purchase of any new, eligible Browning ProSteel safe purchased between November 23, 2020 and December 31, 2020. This offer is valid for end-users only. Browning and Winchester Repeating Arms employees, sales representatives, authorized dealers and their sales staff and members of their immediate families are not eligible for this promotion. Limited to one Browning Holiday Safe Rebate submission per safe/serial number. Qualifying purchases must be made from available in-store inventory; no rain checks or prepayments for out-of-stock retail inventory allowed. To submit your Browning Holiday Safe Rebate, go to rebates.browning.com, fill out the online application completely, and upload all supporting documents as required. All applications must be submitted online no later than midnight January 15, 2021. All submitted proofs of purchase become property of Browning and will not be returned. All unauthorized duplicates or invalid submissions will be automatically rejected. Rebate will be issued in the funds of the country in which the eligible product purchase was made. Allow 6-8 weeks for processing and delivery of rebate. Offer void where prohibited, taxed, or restricted by law. Offer valid in the United States and Canada only. All purchasers must be citizens or legal residents of the United States or Canada. Browning reserves the right to request additional information to verify rebates and claims. False information renders the rebate submission void. Violators may be prosecuted. If these terms and conditions are not met, the rebate will not be honored. Browning reserves the right to modify, change, or discontinue this program at any time.